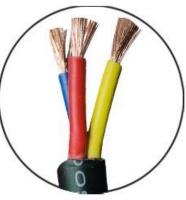

超长纯铜线芯

专业焊锡工作配置 纯铜线芯安全专业电线芯

加粗电线

优质PVC材料,柔韧性能好,通过3C认证防伪,使用绝对安,

Professional plug

Super long pure copper wire

Thickend cable: best PVC material, best suppleness