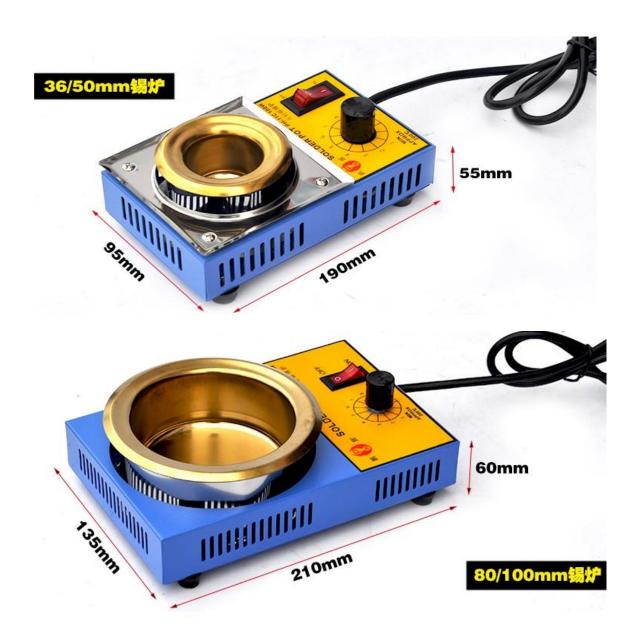

## Description:

• Specificaion: 36mm diameter of the sink

| 产品规格参数               |                  |
|----------------------|------------------|
| 【产品名称】可调恒温熔锡炉        | 【产品型号】 PH-C      |
| 【产品规格】 220-230V 50Hz | 【产品功率】 100W-250W |
| 【电源线长】1M             | 【产品档位】200~480℃调温 |

| Product Parameter                                    |                  |  |
|------------------------------------------------------|------------------|--|
| Product Name: Adjustable constant temperature POT-AT | Type:PH-C        |  |
| Specification:220-230V 50HZ                          | Power: 100W-250W |  |
| Power cable lenth:1 meter                            | Temperature      |  |
|                                                      | Range:200~480℃   |  |