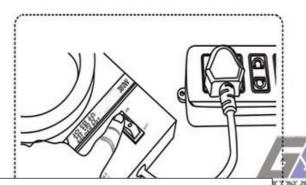

emperature : control range is 200~480°C,

it's easy to operate from level 1 to level 9





Independent power switch : imported copper blade switch, live span beyond 100000times

# 独立电源开关

进口铜片开关,寿命大于10万次以上

Design of Heat dissipation hole :totally hollowed-out

## 散热孔设计

全缕空散热,效果极好





## 防滑脚垫

防滑,绝缘,更加安全

Foot pad for anti-skidding: anti-skidding, insulated and much safer

# 超长电源线 操作方便

采用专业国家强制3C认证、加粗加长、柔软舒适橡皮电源线通过20000次以上弯折测试,保证使用的安全和足够的使用 距离。

Extended power cable:

Thickened & extended cable, soft rubber cot, tested over 20000 times on twisted ability





专业电工插头

专业电工插头 质量通过国家3C认证,安全更放心



超长纯铜线芯

专业焊锡工作配置 纯铜线芯安全专业电线芯



加粗电线

优质PVC材料,柔韧性能好,通过3C认证防伪,使用绝对安,

Professional plug

Super long pure copper wire

Thickend cable: best PVC material, best suppleness

# 简单使用步奏

Simple guiding



1, turn on the power: Warning: this item only suits to AC 220V/500HZ power



### 1、通电开启电源

将电源插头插入供电插座,开启电源开关。



#### 注意

本产品只适用于AC 220V/500HZ 电源。

### 2、设定温度

将温控旋钮调节为9档,加快化锡速度。

2, set temperature: turn the temperature switch to Level 9 in order to accelerate the melting spead of stannum



3, Melting Stannum: it takes around 10 minutes for totally melting. Caution: Must melt the stannum rod along the inside surface of the pot at the first time, melt it in the air is not allowed

#### 3、化锡

等待锡条完全融化大约十分钟。



### 注意

首次适用本产品时,务必将锡条沿着锡锅内壁摩擦化锡,切勿空烧。



4,Control Temperature: after the stannum totally melt, turn the temperature switch to Level 4 or Level 5. Caution: It's not good to constantly keep the temperature over Level 6 for a long time

### 4、控制温度

化锡完成后,将温控旋钮调至4—5档。



#### 注意

不