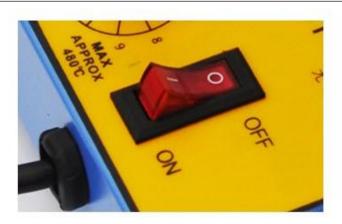

# 独立电源开关

进口铜片开关,寿命大于10万次以上

Design of Heat dissipation hole :totally hollowed-out

### 1、通电开启电源

将电源插头插入供电插座,开启电源开关。

#### 注意

本产品只适用于AC 220V/500HZ 电源。