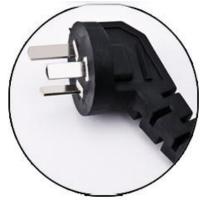

# 超长电源线 操作方便

采用专业国家强制3C认证、加粗加长、柔软舒适橡皮电源线通过20000次以上弯折测试,保证使用的安全和足够的使用 距离。

Extended power cable:

Thickened & extended cable, soft rubber cot, tested over 20000 times on twisted ability

专业电工插头

专业电工插头 质量通过国家3C认证,安全更放心

超长纯铜线芯

专业焊锡工作配置 纯铜线芯安全专业电线芯

加粗电线

优质PVC材料,柔韧性能好,通过3C认证防伪,使用绝对安,

Professional plug

Super long pure copper wire

Thickend cable: best PVC material, best suppleness