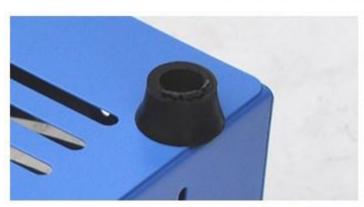

## 防滑脚垫

防滑,绝缘,更加安全

Foot pad for anti-skidding: anti-skidding, insulated and much safer