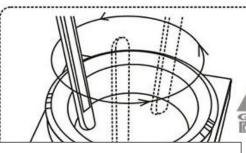

#### 3、化锡

等待锡条完全融化大约十分钟。

### 注意

首次适用本产品时,务必将锡条沿着锡锅内壁摩擦化锡,切勿空烧。

4,Control Temperature: after the stannum totally melt, turn the temperature switch to Level 4 or Level 5. Caution: It's not good to constantly keep the temperature over Level 6 for a long time