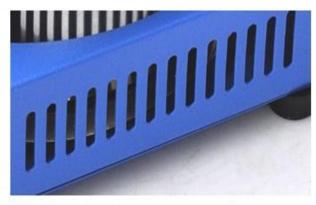

# 独立电源开关

进口铜片开关,寿命大于10万次以上

Design of Heat dissipation hole :totally hollowed-out

## 散热孔设计

全缕空散热,效果极好

## 防滑脚垫

防滑,绝缘,更加安全

Foot pad for anti-skidding: anti-skidding, insulated and much safer