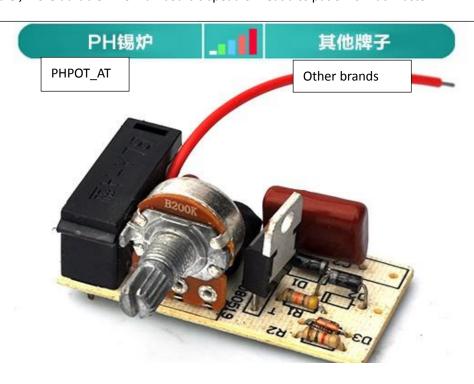

## 耗能量同比减少10%

传统的玻纤板插件元件, 经久耐用

主板散热速度快,比市面上普通电焊台耗能量减少10%

Cost 10% less than its counterparts on Energy dissipation Using traditional glass-fiber board for the module , more durable. The mainboard's spead of heat dissipation is much faster .

# **核心** 耐烧才是真理

采用内热式金属发热芯,电能的利用率达到85%以上

The key is Ablation resistance : it adopts internal heating type , which the use ratio could use over 85% .