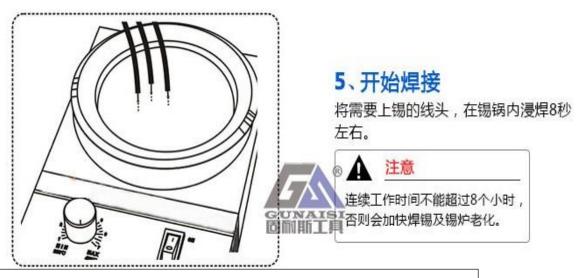

#### 注意

不宜长时间持续工作在高温状态 (6档以上)。

5, Start welding: soak the head of the wire into the pot for 8 seconds or so, Caution: the total time cannot be over 8 hours for constant working, otherwise, the pot might be getting aged sooner