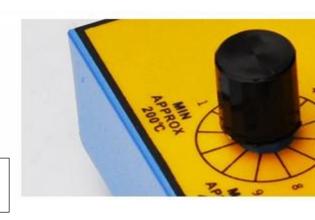

## 旋钮调温

温控范围200-480℃,分为1-9档 清晰易看,容易操作

Rotary knot adjusting temperature : control range is 200~480°C,

it's easy to operate from level 1 to level 9

Independent power switch : imported copper blade switch, live span beyond 100000times

### 2、设定温度

将温控旋钮调节为9档,加快化锡速度。

2, set temperature: turn the temperature switch to Level 9 in order to accelerate the melting spead of stannum

3, Melting Stannum: it takes around 10 minutes for totally melting. Caution: Must melt the stannum rod along the inside surface of the pot at the first time, melt it in the air is not allowed

### 4、控制温度

化锡完成后,将温控旋钮调至4—5档。

#### 注意

不宜长时间持续工作在高温状态 (6档以上)。

5, Start welding: soak the head of the wire into the pot for 8 seconds or so, Caution: the total time cannot be over 8 hours for constant working, otherwise, the pot might be getting aged sooner