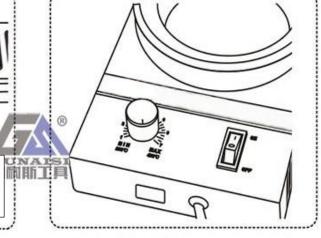

## 旋钮调温

温控范围200-480℃,分为1-9档 清晰易看,容易操作

Rotary knot adjusting temperature : control range is 200~480°C,

it's easy to operate from level 1 to level 9

Independent power switch : imported copper blade switch, live span beyond 100000times

# 独立电源开关

进口铜片开关,寿命大于10万次以上

Design of Heat dissipation hole :totally hollowed-out

### 2、设定温度

将温控旋钮调节为9档,加快化锡速度。

2, set temperature: turn the temperature switch to Level 9 in order to accelerate the melting spead of stannum

3, Melting Stannum: it takes around 10 minutes for totally melting. Caution: Must melt the stannum rod along the inside surface of the pot at the first time, melt it in the air is not allowed

### 4、控制温度

化锡完成后,将温控旋钮调至4—5档。