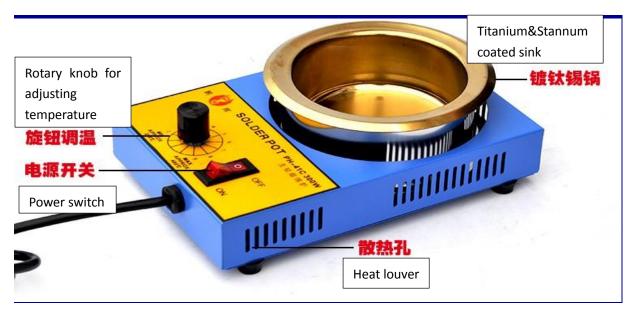

## 旋钮调温

温控范围200-480℃,分为1-9档 清晰易看,容易操作

Rotary knot adjusting temperature : control range is 200~480°C,

it's easy to operate from level 1 to level 9

Independent power switch : imported copper blade switch, live span beyond 100000times

# 独立电源开关

进口铜片开关,寿命大于10万次以上

Design of Heat dissipation hole :totally hollowed-out

## 散热孔设计

全缕空散热,效果极好

## 防滑脚垫

防滑,绝缘,更加安全

Foot pad for anti-skidding: anti-skidding, insulated and much safer