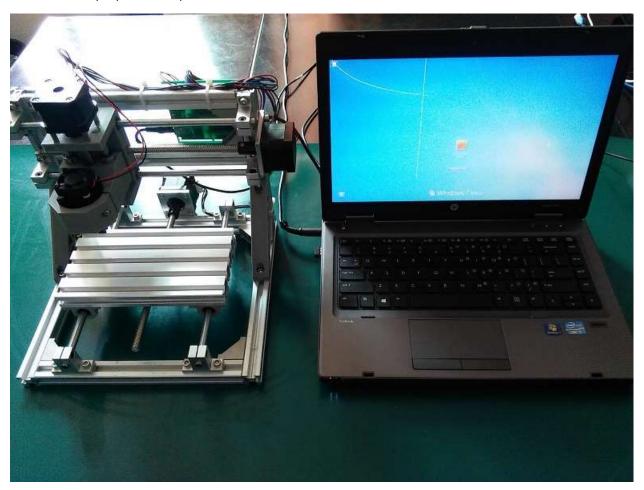

## Control system installation:

Engraving glass plate, PCB:

Processing mahogany (lobular red sandalwood), ordinary wood, pvc housing: