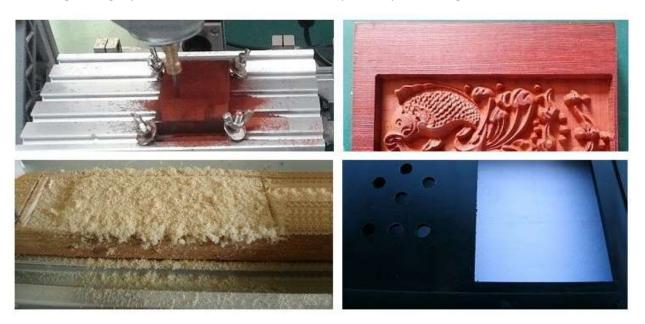

## Control system installation:

Engraving glass plate, PCB:

Processing mahogany (lobular red sandalwood), ordinary wood, pvc housing: