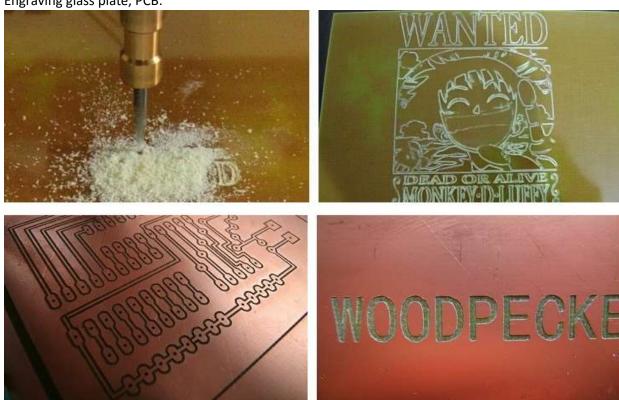

## Control system installation:

Engraving glass plate, PCB:

Processing mahogany (lobular red sandalwood), ordinary wood, pvc housing: