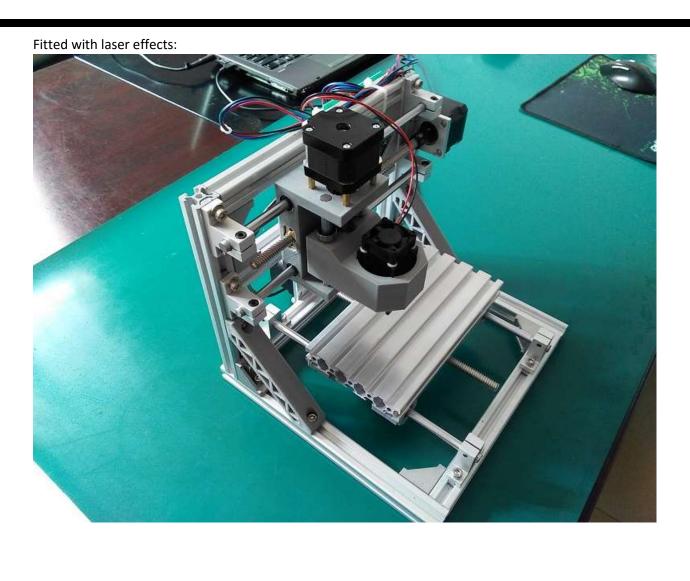

Description: This package is a spindle motor (knife) carvings, excluding laser head.

Package II: + 12V500mw laser head package of spare parts Price: 870

Description: plus a 12V 500mw laser head on the basis of the motor on.