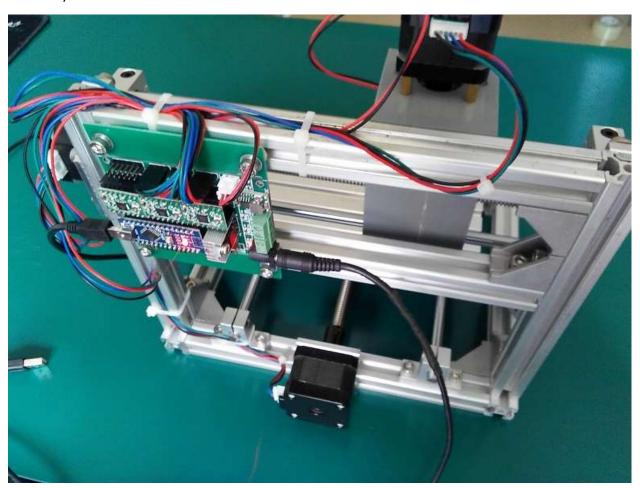

## Control system installation:

Engraving glass plate, PCB:

Processing mahogany (lobular red sandalwood), ordinary wood, pvc housing: