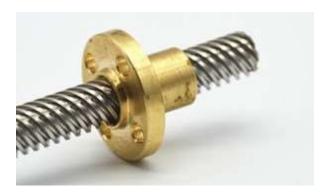

Accessories: within a full hex wrench, knife 2.

\_\_\_\_\_

You can be engraved plastic, wood, acrylic, pvc, pcb, wood or the like material. Non-metal processing Using T8 screw trapezoidal screw. Double-lead 4mm