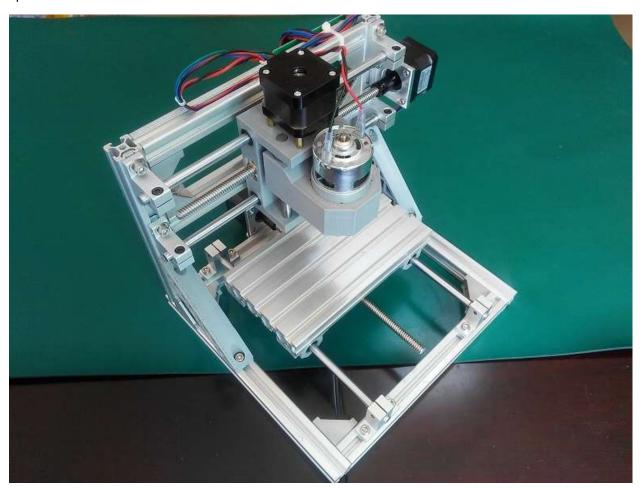

Summary:

The latest version of the mini engraving machine. + Plastic body with a profile, small size, light weight, USB interface, open source GRBL control scheme, learning, getting started using preferred. Either by inscribing, and can be carved with lasers.

-----

specification:

Profile Dimensions: 260x240x220mm (without motor projecting portion)

Travel: 160x100x30mm

Screw: Professional T8 screw, lead 4mm, double copper nuts eliminating backlash

Stepper motor: 42 new stepper motor. reliable quality